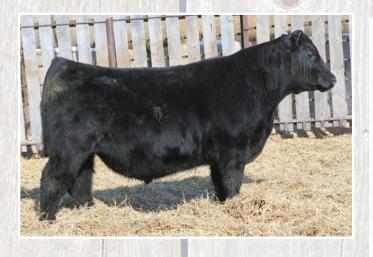

#### BFL 9A *Jasper* 5]

2243432

13/03/2021

RGU 5

S A V 707 RITO 9969 REMITALL F RAGE 9A

REMITALL F KARMA 102W

BROOKMORE ABERDEEN 12A

BFL 12A ALANA 48G

BFL 30Z ALANA 136E

| EPDS | CE | BW   | WW | YW | MILK |
|------|----|------|----|----|------|
|      | 10 | -0.1 | 52 | 86 | 22   |

| BW & CE | 74 U |
|---------|------|
| ON TEST | 655  |
| 84 DAY  | 970  |
| ADG     | 3.75 |
| INDEX   | 118  |
| WDA     | 2.76 |
| INDEX   | 93   |