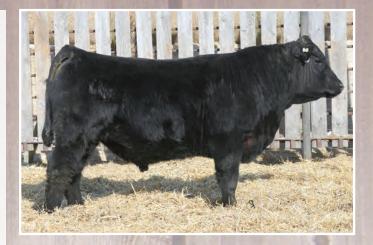

### BFL 71F *Jago* 13]

2243433

16/03/2021

BGU 13]

REMITALL WEST TRIPOLI 42A
REMITALL W CROWN ROYAL 71F
REMITALL W ERROLLINE 28D

REMITALL F GRINDSTONE 30Z **BFL 30Z RUBY 128C** 

BFL RUBY 228Y

| EPDS | CE | BW  | WW | YW  | MILK |   |
|------|----|-----|----|-----|------|---|
|      | 11 | 1.2 | 44 | 0.5 | 25   | ١ |

| 68 U |
|------|
| 683  |
| 982  |
| 3.56 |
| 112  |
| 2.81 |
| 94   |
|      |