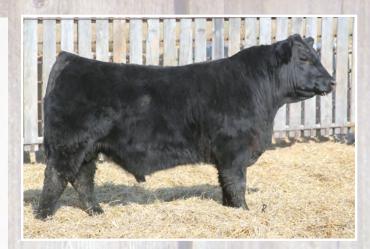

#### BFL 71F *Jansen* 41)

2243438

23/03/2021

BGU 41]

REMITALL WEST TRIPOLI 42A
REMITALL W CROWN ROYAL 71F
REMITALL W ERROLLINE 28D

RAMROD FEARLESS 445B

BFL 445B ERICA 259E BFL YARCY 199Y

| EPDS | CE | BW  | WW | YW | MILK |
|------|----|-----|----|----|------|
|      | 3  | 1.6 | 46 | 89 | 25   |

| BW & CE | 77 U |
|---------|------|
| ON TEST | 664  |
| 84 DAY  | 980  |
| ADG     | 3.76 |
| INDEX   | 119  |
| WDA     | 2.87 |
| INDEX   | 96   |
|         |      |