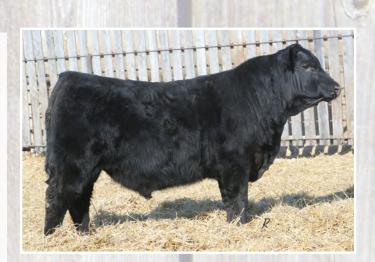

# BFL 71F *Judge* 72J 3443 26/03/2021 BGL

**REMITALL WEST TRIPOLI 42A REMITALL W CROWN ROYAL 71F REMITALL W ERROLLINE 28D** 

TRIPLE V GLANWORTH 47U

**BFL SUSAN 40Y** 

BFL CARA 185P

| EPDS | CE | BW | WW | YW | MILK |
|------|----|----|----|----|------|
|      | 2  | 2  | 44 | 86 | 25   |

| BW & CE | 82 U |
|---------|------|
| ON TEST | 626  |
| 84 DAY  | 880  |
| ADG     | 3.02 |
| INDEX   | 96   |
| WDA     | 2.60 |
| INDEX   | 87   |